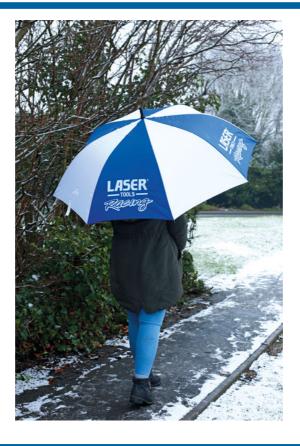

## Laser Tools Racing Umbrella

Laser Tools Racing branded large golf umbrella with auto open function.

## **Additional Information**

- Automatic opening function at the touch of a button; simple pull & click to close.
- Canopy diameter:1300mm; umbrella total length (closed):1000mm.
- · Rubber handle provides strong yet soft grip.
- · Strong fibreglass frame, but lightweight to carry.
- Colour:blue & white canopy with Laser Tools Racing branding.