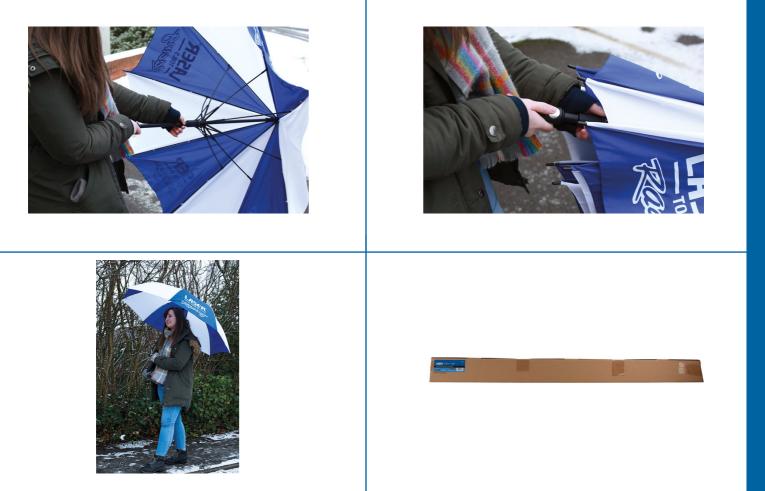

## Laser Tools Racing Umbrella

Laser Tools Racing branded large golf umbrella with auto open function.

## **Additional Information**

- Automatic opening function at the touch of a button; simple pull & click to close.
- Canopy diameter:1300mm; umbrella total length (closed):1000mm.
- · Rubber handle provides strong yet soft grip.
- · Strong fibreglass frame, but lightweight to carry.
- Colour:blue & white canopy with Laser Tools Racing branding.